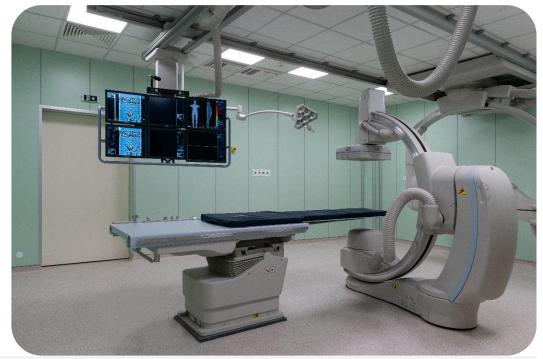

### Other available materials

- X Stainless steel
- X Galvanized steel powder coated
- X Glass panels
- X SMS panels with honeycomb backing

Modular Operating Theatre in Kepanjen, Indonesia

Modular Angiography room in Thessaloniki, Greece