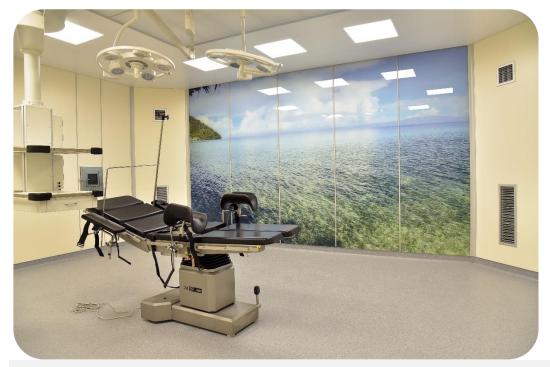

### Other available materials

- X Stainless steel
- X Galvanized steel powder coated
- X Glass panels
- X SMS panels with honeycomb backing

Modular Operating Theatre in Kepanjen, Indonesia

Modular Angiography room in Thessaloniki, Greece