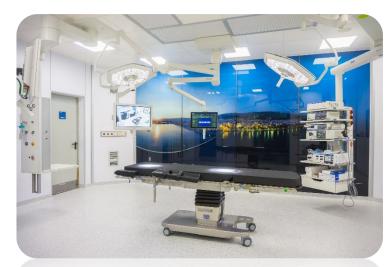

### Other available materials

- X Stainless steel
- X Galvanized steel powder coated
- X Glass panels
- X SMS panels with honeycomb backing

Modular Operating Theatre in Kepanjen, Indonesia

Modular Angiography room in Thessaloniki, Greece