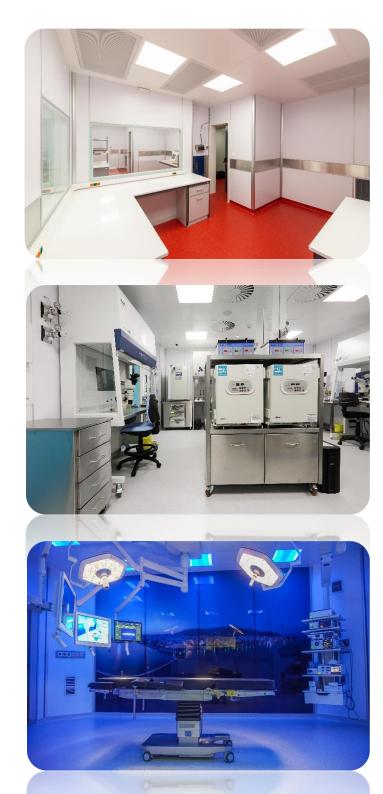

### Other available materials

- X Stainless steel
- X Galvanized steel powder coated
- X Glass panels
- X SMS panels with honeycomb backing

Modular Operating Theatre in Kepanjen, Indonesia

Modular Angiography room in Thessaloniki, Greece

GMP lab in Children's hospital, Athens, Greece

Stainless steel and SMS installations in Germany and Greece

Experienced engineers can guarantee the best result.

Our advertisement is our customers' **satisfaction**.