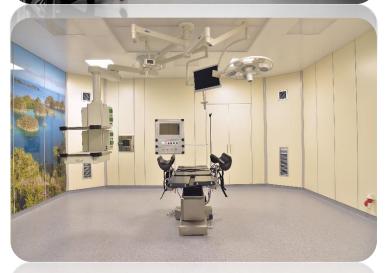

### Other available materials

- X Stainless steel
- X Galvanized steel powder coated
- X Glass panels
- X SMS panels with honeycomb backing

Modular Operating Theatre in Kepanjen, Indonesia

Modular Angiography room in Thessaloniki, Greece