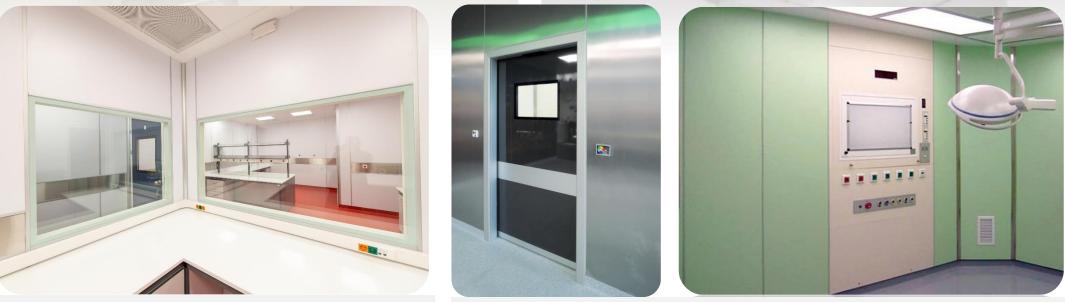

### Main Features – System parts

- X Floor rails ceiling rails Pillars designed to host all E/M infrastructure
- **X** Levelling profile for horizontal compensation
- X Insulation (any type according to specs)
- **X** Finishing material panels
- X Joint profiles ALU and gaskets
- X Vaelma© hygiene corners ALU or HPL post-forming

### Other available materials

- X Stainless steel
- X Galvanized steel powder coated
- X Glass panels
- X SMS panels with honeycomb backing

Modular Operating Theatre in Kepanjen, Indonesia

Modular Angiography room in Thessaloniki, Greece