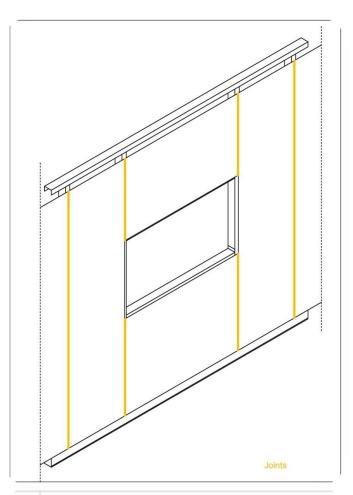

### Main Features – System parts

- X Floor rails ceiling rails Pillars designed to host all E/M infrastructure
- **X** Levelling profile for horizontal compensation
- X Insulation (any type according to specs)
- **X** Finishing material panels
- X Joint profiles ALU and gaskets
- X Vaelma© hygiene corners ALU or HPL post-forming

#### Prefabrication is offering a Flexible, Cost effective and Time effective solution.

The contemporary needs in healthcare infrastructure are becoming more challenging and complicated.

It is crucial to be able to construct a real hygiene space with the state-of-the-art materials and characteristics in few hours, factory treated, well designed before construction on-site.