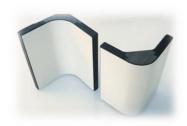

### Main Features – System parts

- X Floor rails ceiling rails Pillars designed to host all E/M infrastructure
- **X** Levelling profile for horizontal compensation
- X Insulation (any type according to specs)
- **X** Finishing material panels
- X Joint profiles ALU and gaskets
- X Vaelma© hygiene corners ALU or HPL post-forming