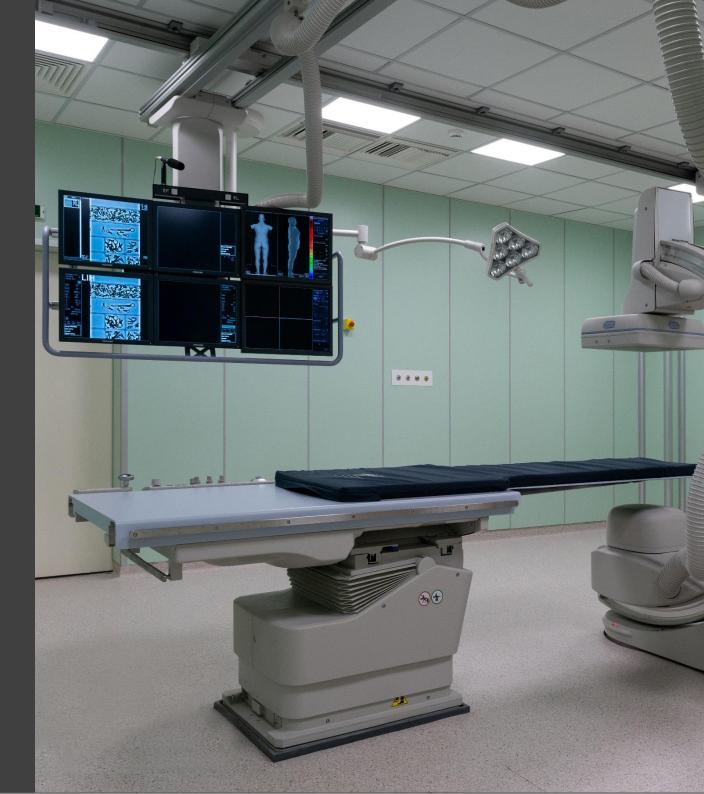

### Other available materials

- X Stainless steel
- X Galvanized steel powder coated
- X Glass panels
- X SMS panels with honeycomb backing

Modular Operating Theatre in Kepanjen, Indonesia

Modular Angiography room in Thessaloniki, Greece