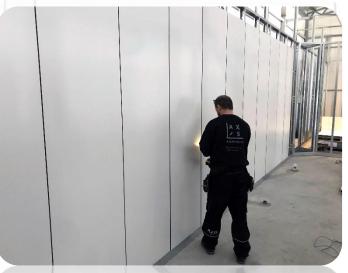

# Vaelma

Modular Operating Theatre

Vaelma© is a modular wall system which is used in clean rooms and hygiene areas in hospitals clinics etc. Such a system consists of a thoroughly designed substructure which hosts all the needed E/M infrastructure and includes special parts for corners, finishing materials installation and wall elements' mounting.

#### Prefabrication is offering a Flexible, Cost effective and Time effective solution.

The contemporary needs in healthcare infrastructure are becoming more challenging and complicated.

It is crucial to be able to construct a real hygiene space with the state-of-the-art materials and characteristics in few hours, factory treated, well designed before construction on-site.