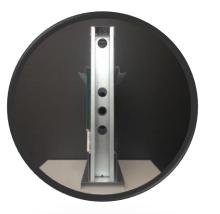

### Main Features – System parts

- X Floor rails ceiling rails Pillars designed to host all E/M infrastructure
- **X** Levelling profile for horizontal compensation
- X Insulation (any type according to specs)
- **X** Finishing material panels
- X Joint profiles ALU and gaskets
- X Vaelma© hygiene corners ALU or HPL post-forming