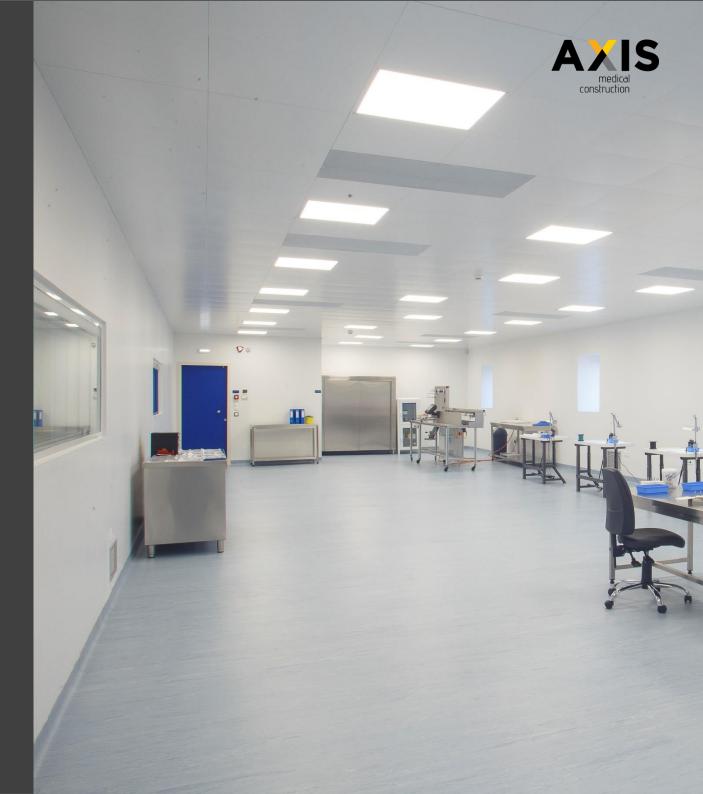

# Vaelma

Modular Operating Theatre

Vaelma© is a modular wall system which is used in clean rooms and hygiene areas in hospitals clinics etc. Such a system consists of a thoroughly designed substructure which hosts all the needed E/M infrastructure and includes special parts for corners, finishing materials installation and wall elements' mounting.

What is important about Vaelma© is that it forms a non-porous, hermetic, and flush antibacterial surface which is the main requirement in order to **create a clean and controllable environment**.

- **X** High-end finishing and aesthetics
- X Quick installation Easy maintenance
- X Antibacterial flat surface with proper joints and rounded corners
- X Accuracy and complexity in design reassure a perfect result and compensate any constructional issue on-site
- **X** Hermeticity in construction
- Combined with all equal quality structural elements such as (Ceiling, Floor, Doors)
- X Options for Fire resistance, X-ray shielding

#### Prefabrication is offering a Flexible, Cost effective and Time effective solution.

The contemporary needs in healthcare infrastructure are becoming more challenging and complicated.

It is crucial to be able to construct a real hygiene space with the state-of-the-art materials and characteristics in few hours, factory treated, well designed before construction on-site.